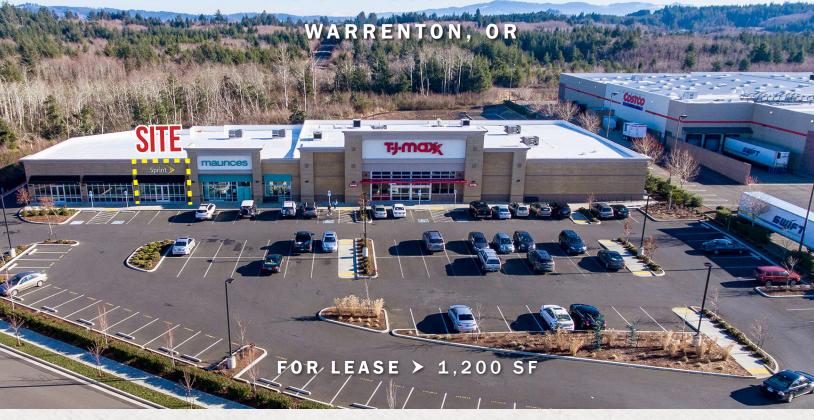

# NORTH COAST OPPORTUNITY

1479 SE DISCOVERY LANE

### AVAILABLE SPACE

Suite A-120 - 1,200 SF

#### HIGHLIGHTS

- Warrenton is home to the largest concentration of retail on the North Oregon Coast.
- Anchored by Costco and located near Walmart, Home Depot, Panda Express, Taco Bell and more. Adjacent co-tenants include TJ Maxx and Maurices.
- Warrenton has emerged as the primary retail destination for the North Coast serving shoppers from SW Washington, Astoria, and south past Seaside and Cannon Beach.