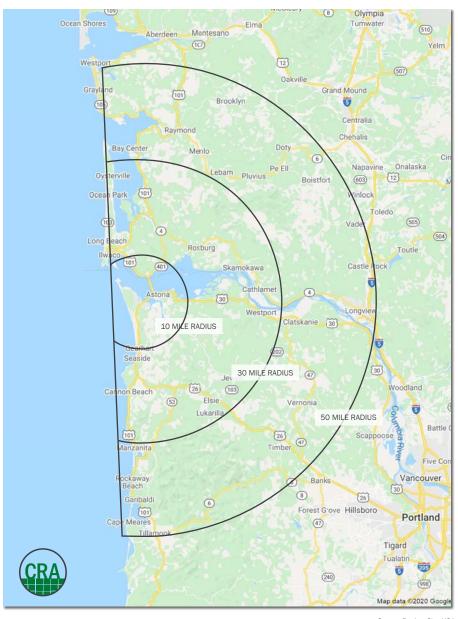

## ASTORIA/WARRENTON RADIUS RING DEMOGRAPHICS

WARRENTON, OR

| POPULATION                                                                                                                                                                                                                                                                                          | 10 MILE                                                                  | 30 MILE                                                                  | 50 MILE                                                                  |
|-----------------------------------------------------------------------------------------------------------------------------------------------------------------------------------------------------------------------------------------------------------------------------------------------------|--------------------------------------------------------------------------|--------------------------------------------------------------------------|--------------------------------------------------------------------------|
| 2020 Estimated Population                                                                                                                                                                                                                                                                           | 26,413                                                                   | 59,470                                                                   | 192,160                                                                  |
| 2025 Estimated Population                                                                                                                                                                                                                                                                           | 28,449                                                                   | 64,337                                                                   | 208,730                                                                  |
| 2010 Census Population                                                                                                                                                                                                                                                                              | 24,226                                                                   | 54,765                                                                   | 179,942                                                                  |
| 2000 Census Population                                                                                                                                                                                                                                                                              | 23,281                                                                   | 52,427                                                                   | 172,911                                                                  |
| Historical Annual Growth 2000 to 2020                                                                                                                                                                                                                                                               | 0.7%                                                                     | 0.7%                                                                     | 0.6%                                                                     |
| Projected Annual Growth 2020 to 2025                                                                                                                                                                                                                                                                | 1.5%                                                                     | 1.6%                                                                     | 1.7%                                                                     |
| 2020 Median Age                                                                                                                                                                                                                                                                                     | 43.4                                                                     | 47.3                                                                     | 44.0                                                                     |
| HOUSEHOLDS                                                                                                                                                                                                                                                                                          |                                                                          |                                                                          |                                                                          |
| 2020 Estimated Households                                                                                                                                                                                                                                                                           | 11,706                                                                   | 27,415                                                                   | 82,092                                                                   |
| 2025 Projected Households                                                                                                                                                                                                                                                                           | 12,102                                                                   | 28,063                                                                   | 84,204                                                                   |
| 2010 Census Households                                                                                                                                                                                                                                                                              | 10,193                                                                   | 24,104                                                                   | 74,700                                                                   |
| 2000 Census Households                                                                                                                                                                                                                                                                              | 9,453                                                                    | 22,219                                                                   | 69,724                                                                   |
| Historical Annual Growth 2000 to 2020                                                                                                                                                                                                                                                               | 1.2%                                                                     | 1.2%                                                                     | 0.9%                                                                     |
| Projected Annual Growth 2020 to 2025                                                                                                                                                                                                                                                                | 0.7%                                                                     | 0.5%                                                                     | 0.5%                                                                     |
|                                                                                                                                                                                                                                                                                                     |                                                                          |                                                                          |                                                                          |
| INCOME                                                                                                                                                                                                                                                                                              |                                                                          |                                                                          |                                                                          |
| INCOME  2020 Estimated Average Household Income                                                                                                                                                                                                                                                     | \$74,194                                                                 | \$68,155                                                                 | \$69,853                                                                 |
|                                                                                                                                                                                                                                                                                                     | \$74,194<br>\$60,738                                                     | \$68,155<br>\$56,452                                                     | \$69,853<br>\$56,047                                                     |
| 2020 Estimated Average Household Income                                                                                                                                                                                                                                                             |                                                                          |                                                                          | <u> </u>                                                                 |
| 2020 Estimated Average Household Income 2020 Estimated Median Household Income                                                                                                                                                                                                                      | \$60,738                                                                 | \$56,452                                                                 | \$56,047                                                                 |
| 2020 Estimated Average Household Income 2020 Estimated Median Household Income 2020 Estimated Per Capita Income                                                                                                                                                                                     | \$60,738                                                                 | \$56,452                                                                 | \$56,047                                                                 |
| 2020 Estimated Average Household Income 2020 Estimated Median Household Income 2020 Estimated Per Capita Income  EDUCATION (AGE 25+)                                                                                                                                                                | \$60,738<br>\$33,328                                                     | \$56,452<br>\$31,715                                                     | \$56,047<br>\$30,077                                                     |
| 2020 Estimated Average Household Income 2020 Estimated Median Household Income 2020 Estimated Per Capita Income  EDUCATION (AGE 25+) 2020 Elementary                                                                                                                                                | \$60,738<br>\$33,328<br>2.1%                                             | \$56,452<br>\$31,715<br>2.5%                                             | \$56,047<br>\$30,077<br>3.1%                                             |
| 2020 Estimated Average Household Income 2020 Estimated Median Household Income 2020 Estimated Per Capita Income  EDUCATION (AGE 25+) 2020 Elementary 2020 Some High School                                                                                                                          | \$60,738<br>\$33,328<br>2.1%<br>5.3%                                     | \$56,452<br>\$31,715<br>2.5%<br>6.0%                                     | \$56,047<br>\$30,077<br>3.1%<br>7.2%                                     |
| 2020 Estimated Average Household Income 2020 Estimated Median Household Income 2020 Estimated Per Capita Income  EDUCATION (AGE 25+) 2020 Elementary 2020 Some High School 2020 High School Graduate                                                                                                | \$60,738<br>\$33,328<br>2.1%<br>5.3%<br>23.1%                            | \$56,452<br>\$31,715<br>2.5%<br>6.0%<br>25.4%                            | \$56,047<br>\$30,077<br>3.1%<br>7.2%<br>30.0%                            |
| 2020 Estimated Average Household Income 2020 Estimated Median Household Income 2020 Estimated Per Capita Income  EDUCATION (AGE 25+) 2020 Elementary 2020 Some High School 2020 High School Graduate 2020 Some College                                                                              | \$60,738<br>\$33,328<br>2.1%<br>5.3%<br>23.1%<br>31.2%                   | \$56,452<br>\$31,715<br>2.5%<br>6.0%<br>25.4%<br>31.0%                   | \$56,047<br>\$30,077<br>3.1%<br>7.2%<br>30.0%<br>30.0%                   |
| 2020 Estimated Average Household Income 2020 Estimated Median Household Income 2020 Estimated Per Capita Income  EDUCATION (AGE 25+) 2020 Elementary 2020 Some High School 2020 High School Graduate 2020 Some College 2020 Associates Degree Only                                                  | \$60,738<br>\$33,328<br>2.1%<br>5.3%<br>23.1%<br>31.2%<br>10.5%          | \$56,452<br>\$31,715<br>2.5%<br>6.0%<br>25.4%<br>31.0%<br>10.4%          | \$56,047<br>\$30,077<br>3.1%<br>7.2%<br>30.0%<br>30.0%<br>10.1%          |
| 2020 Estimated Average Household Income 2020 Estimated Median Household Income 2020 Estimated Per Capita Income  EDUCATION (AGE 25+)  2020 Elementary 2020 Some High School 2020 High School Graduate 2020 Some College 2020 Associates Degree Only 2020 Bachelors Degree Only                      | \$60,738<br>\$33,328<br>2.1%<br>5.3%<br>23.1%<br>31.2%<br>10.5%<br>17.6% | \$56,452<br>\$31,715<br>2.5%<br>6.0%<br>25.4%<br>31.0%<br>10.4%<br>15.1% | \$56,047<br>\$30,077<br>3.1%<br>7.2%<br>30.0%<br>30.0%<br>10.1%<br>12.0% |
| 2020 Estimated Average Household Income 2020 Estimated Median Household Income 2020 Estimated Per Capita Income  EDUCATION (AGE 25+)  2020 Elementary 2020 Some High School 2020 High School Graduate 2020 Some College 2020 Associates Degree Only 2020 Bachelors Degree Only 2020 Graduate Degree | \$60,738<br>\$33,328<br>2.1%<br>5.3%<br>23.1%<br>31.2%<br>10.5%<br>17.6% | \$56,452<br>\$31,715<br>2.5%<br>6.0%<br>25.4%<br>31.0%<br>10.4%<br>15.1% | \$56,047<br>\$30,077<br>3.1%<br>7.2%<br>30.0%<br>30.0%<br>10.1%<br>12.0% |