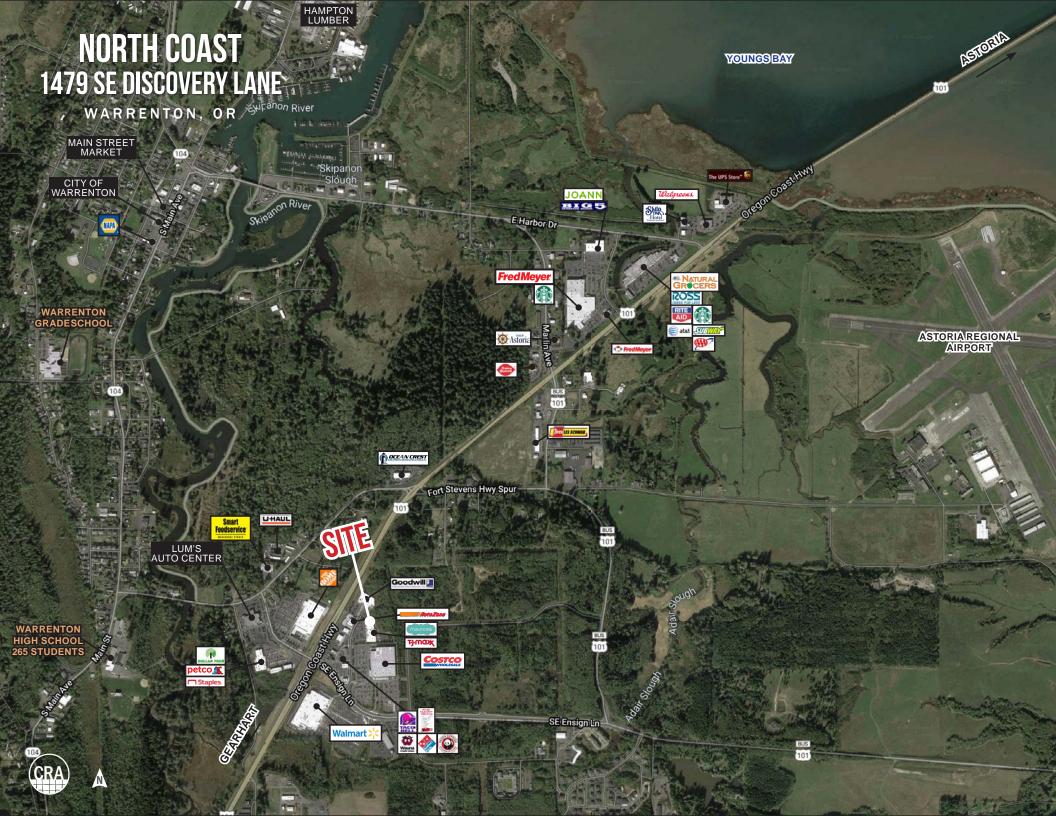

## **NEARBY RETAILERS**

Fred Meyer.

petco

**Jeff Olson** 503.957.1452 | jeff@cra-nw.com **Kelli Maks** 503.680.3765 | kelli@cra-nw.com

503.274.0211 www.cra-nw.com

#### HIGHLIGHTS

- Warrenton is home to the largest concentration of retail on the North Oregon Coast.
- Anchored by Costco and located near Walmart, Home Depot, Panda Express, Taco Bell and more. Adjacent co-tenants include TJ Maxx and Maurices.
- Warrenton has emerged as the primary retail destination for the North Coast serving shoppers from SW Washington, Astoria, and south past Seaside and Cannon Beach.