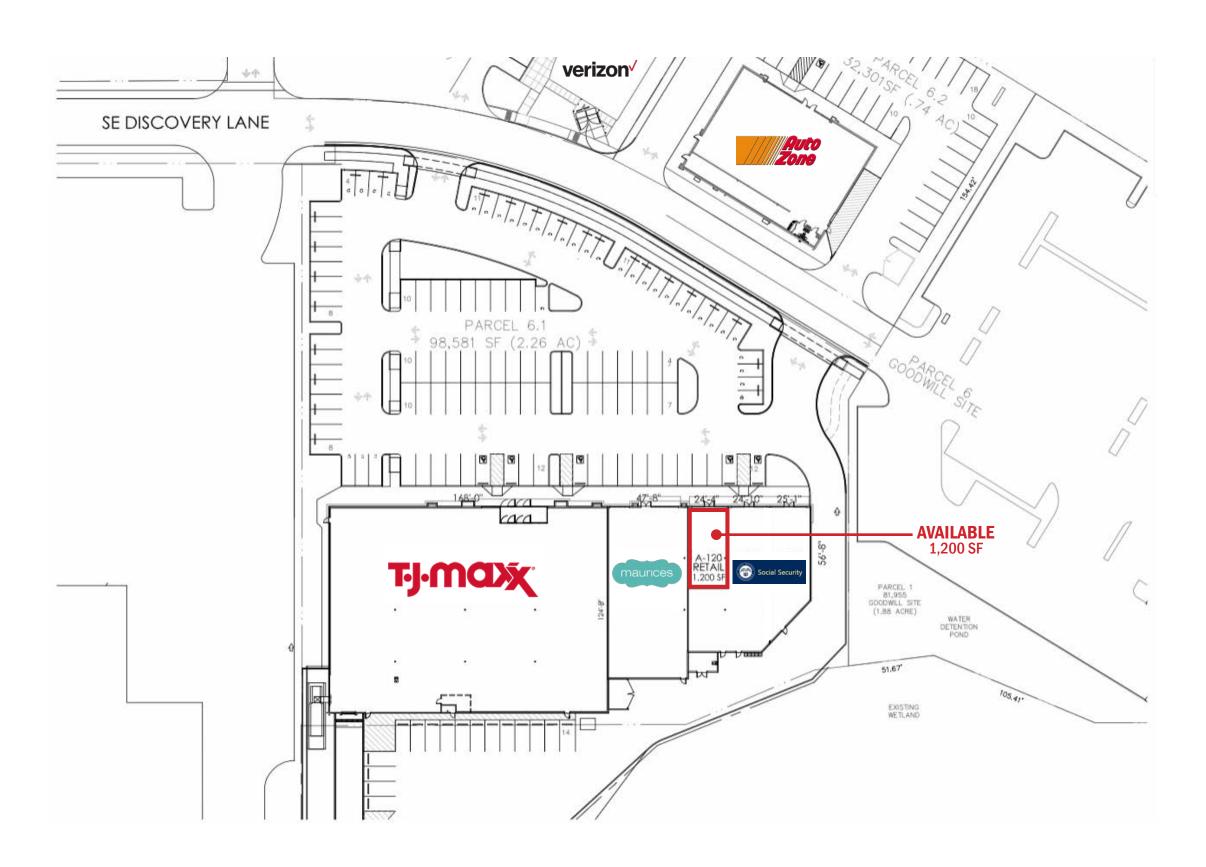

1479 SE DISCOVERY LANE



### AVAILABLE SPACE

Suite A-120 - 1,200 SF

#### HIGHLIGHTS

- Warrenton is home to the largest concentration of retail on the North Oregon Coast.
- Anchored by Costco and located near Walmart, Home Depot, Panda Express, Taco Bell and more. Adjacent co-tenants include TJ Maxx and Maurices.
- Warrenton has emerged as the primary retail destination for the North Coast serving shoppers from SW Washington, Astoria, and south past Seaside and Cannon Beach.

#### TRAFFIC COUNTS

**US Hwy 101** – 14,370 ADT **Ensign Dr** – 3,248 ADT

## **NEARBY RETAILERS**





Fred Meyer.



petco









**Jeff Olson** 503.957.1452 | jeff@cra-nw.com **Kelli Maks** 503.680.3765 | kelli@cra-nw.com

503.274.0211 www.cra-nw.com





# NORTH COAST 1479 SE DISCOVERY LANE

WARRENTON, OR





# NORTH COAST 1479 SE DISCOVERY LANE

## ASTORIA/WARRENTON RADIUS RING DEMOGRAPHICS

WARRENTON, OR



| POPULATION                                                                                                                                                                                                                                                                                          | 10 MILE                                                                  | 30 MILE                                                                  | 50 MILE                                                                  |
|----------------------------------------------------------------------------------------------------------------------------------------------------------------------------