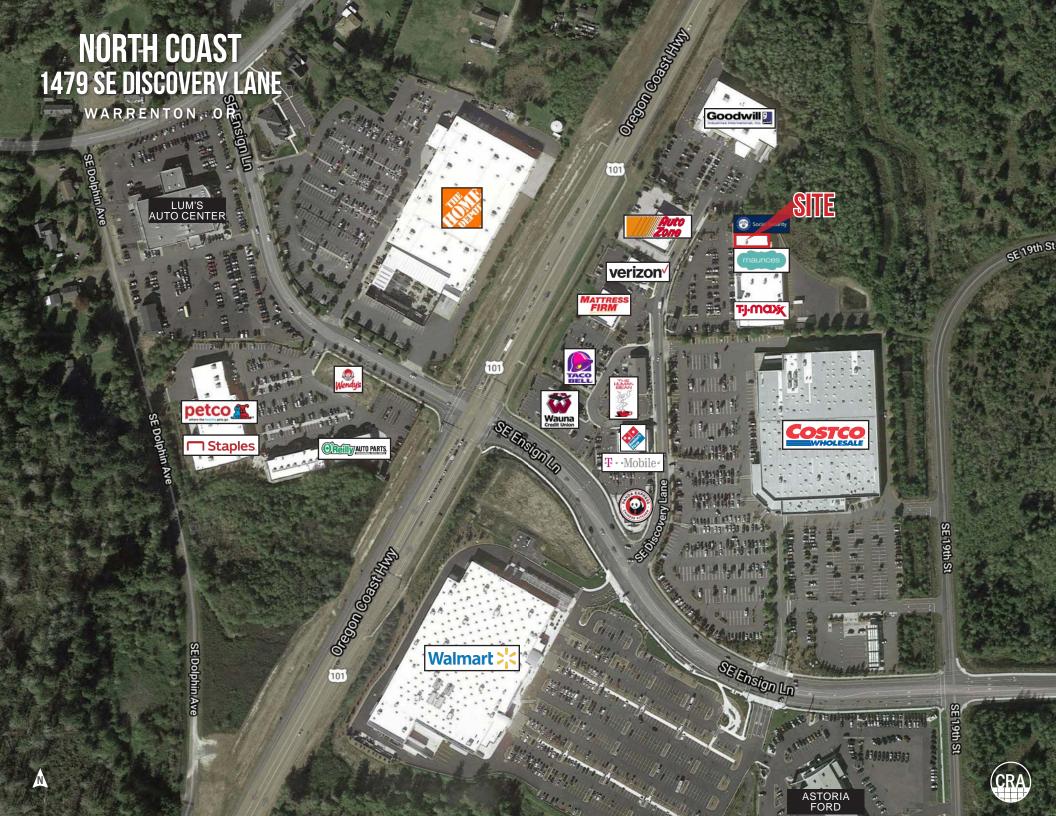

## **NEARBY RETAILERS**

Fred Meyer.

petco

**Jeff Olson** 503.957.1452 | jeff@cra-nw.com **Kelli Maks** 503.680.3765 | kelli@cra-nw.com

503.274.0211 www.cra-nw.com

#### HIGHLIGHTS

- Warrenton is home to the largest concentration of retail on the North Oregon Coast.
- Anchored by Costco and located near Walmart, Home Depot, Panda Express, Taco Bell and more. Adjacent co-tenants include TJ Maxx and Maurices.
- Warrenton has emerged as the primary retail destination for the North Coast serving shoppers from SW Washington, Astoria, and south past Seaside and Cannon Beach.